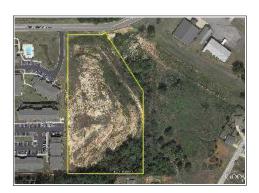

## NarrtveDscrptn

Very appealing parcel for the development of multi-family housing. Located next to Jacksonville Pines Apartments on Talley Nichols Drive, which goes into the industrial park. Boulevard-type road with pretty woods across the street and nice hilltop site onto which the apartments can be constructed. Jacksonville always seems to have room for more apartments. Located just a short distance from shopping and eating.

Directions:

From the intersection of U.S. 69 & U.S. 79, south on 69 for 1.7 miles to right

onto Talley Nichols Drive for 500'. Look for sign and J'ville Pines on left.

| BusName    | N/A           | AirPhoto  | Yes     | #HtgUnits  | 0              | H/C SqFt    | 0.0        |
|------------|---------------|-----------|---------|------------|----------------|-------------|------------|
| BusType    | N/A           | PlnsOnFil | No      | A/C Type   | None           | H/C SF Srce | AD         |
| OrgnzedAs  | N/A           | Struct#1  |         | A/C Cap    | 0              | PriceOfRE   | 110.020    |
| YearsInOp  | 0             | Struct#2  |         | #A/CUnits  | 0              | BsInvAvail  | N/A        |
| Misc1      |               | Struct#3  |         | Sprinklrd  | N/A            | PrOfBsInv   | 0          |
| FireDist   | No            | Struct#4  |         | Emer Gen   | N/A            | BusPPAvI    | N/A        |
| PrincipUse | Muilti-Family | Struct#5  |         | ElcSvcTp   | N/A            | PrOfBusPP   | 0          |
| PrpCndSt   | Yes           | Struct#6  |         | ADA Accs   | No             | TrdFixAval  | N/A        |
| #Buildings | 0             | Struct#7  |         | Sec Sys    | No             | PrOfTrFixt  | 0          |
| #Stories   | 0             | Struct#8  |         | TchReady   | N/A            | LseExpDate  |            |
| Constructn | N/A           | Struct#9  |         | KitchnFac  | N/A            | Sublseable  | N/A        |
| Foundatn   | N/A           | Struct#10 |         | #MnsRms    | 0              | SgnNoCmp    | N/A        |
| ExtWalls   | N/A           | RoadSurf  | Asphalt | #LdsRms    | 0              | FinanclsAv  | No         |
| Roof       | N/A           | NrstUSHw  | U.S. 69 | #PassElvtr | 0              | AnnHazIns   | 0          |
| Floors     | N/A           | NrstIntst | I-20    | #FrtElevtr | 0              | WaterSup    | J'ville    |
| ParkingSF  | 0.0           | RRAccess  | No      | #Escalator | 0              | AvgWater    | 0          |
| #PrkgSpc   | 0             | TotalSF   | 0.0     | Feature#1  | Hilltop        | Sewer       | Municipal  |
| PrkgSurfc  | N/A           | OfficeSF  | 0.0     | Feature#2  | City Utilities | ElecCo      | Oncor Del. |
| CovrdPkg   | N/A           | RetailSF  | 0.0     | Feature#3  | Nice Road      | AvgElec     | 0          |
| #OHDoors   | 0             | WrhseSF   | 0.0     | Feature#4  | Wide Road      | GasCo       | CenterPoin |
| OHDrHgt    | 0             | ManufSF   | 0.0     | Feature#5  | Views          | AvgGas      | 0          |
| #Docks     | 0             | OtherSF   | 0.0     | Feature#6  |                | PhoneCo     | Verizon    |
| #Ramps     | 0             | WhseClrnc | 0.0     | Feature#7  |                | SanSrvce    | Municipal  |
| Misc2      |               | Fencing   | None    | Feature#8  |                | DeedRestr   | No         |
| LandSize   | 5.501 acres   | HeatType  | N/A     | Easements  | Utility        | Minerals    | All Owned  |
| PlatOnFile | No            | HtngCap   | 0.0     | EPAIssues  | None Known     |             |            |